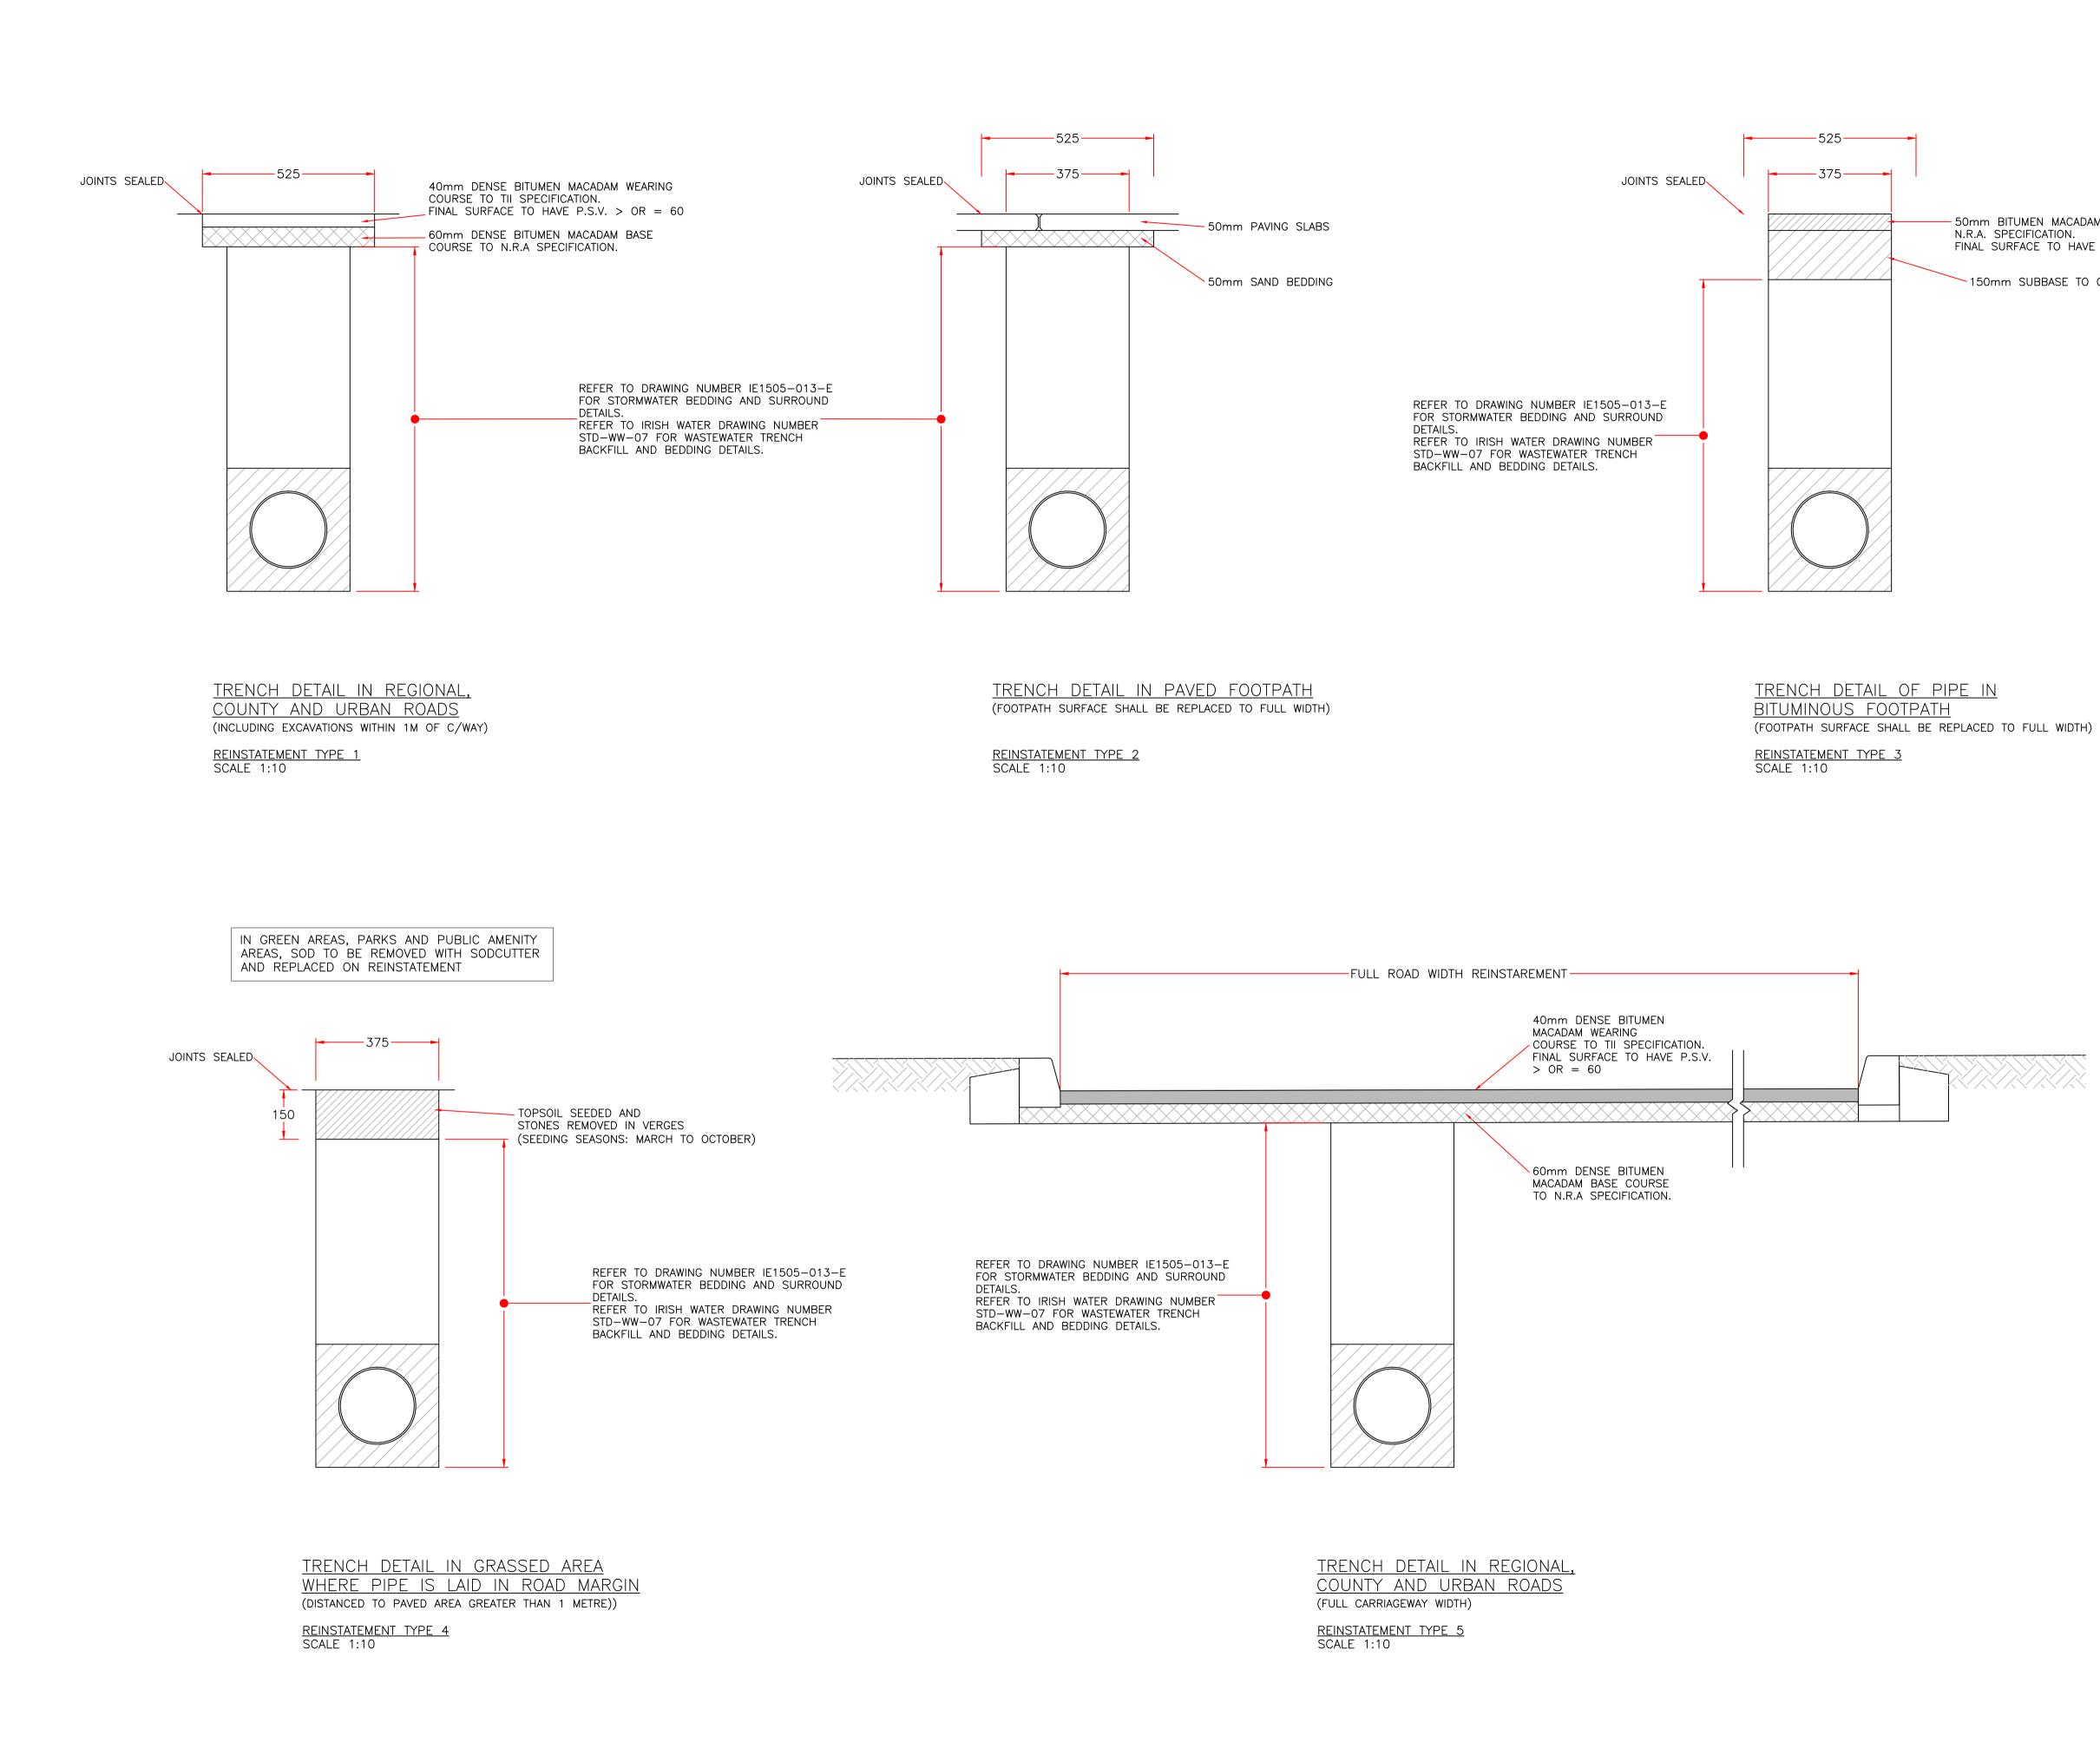

50mm BITUMEN MACADAM TO FINAL SURFACE TO HAVE P.S.V. > OR = 60.150mm SUBBASE TO CLAUSE 804

NOTES ALL DRAINAGE WORKS SHALL BE CONSTRUCTED IN ACCORDANCE WITH THE "CIVIL ENGINEERING SPECIFICATION FOR THE WATER INDUSTRY" 7TH EDITION, IRISH WATER "CODE OF PRACTICE FOR WASTEWATER INFRASTRUCTURE", DECEMBER 2017 (REVISION 03) AND IRISH WATER "CODE OF PRACTICE FOR WATER INFRASTRUCTURE", DECEMBER 2017 (REVISION 03) REINSTATEMENT DETAIL NOTES 1. THE EXISTING SURFACE SHALL BE CUT TO ITS FULL DEPTH WITH A SUITABLE SAW TO FORM A CLEAN VERTICAL EDGE TO EACH SIDE OF THE TRENCH THE CONTRACTOR SHALL MAKE AN ADDITIONAL SAW CUT OF 75mm TO THE TRENCH SIDES BEFORE LAYING REINSTATEMENT COURSES. 2. CUT EDGE TO BE PAINTED WITH HOT MASTIC ASPHALT IN THE CASE OF MACADAM REINSTATEMENT. 3. ALL WORK SHALL BE CARRIED OUT IN ACCORDANCE WITH THE RELEVANT CLAUSES OF THE N.R.A. SPECIFICATION FOR ROAD WORKS PUBLISHED IN 2000. 4. EXISTING SERVICES IN ROADS SHALL BE WRAPPED IN 12mm NEOPRENE RUBBER OR SIMILAR BEFORE BACKFILLING. 5. CLEARANCE BETWEEN SERVICES SHALL BE A MINIMUM OF 300mm, BOTH HORIZONTAL AND VERTICAL. 6. IT IS THE RESPONSIBILITY OF THE APPLICANT TO LOCATE AND SAFEGUARD ALL EXISTING SERVICES DURING THE COURSE OF CONSTRUCTION. THE CONTRACTOR SHALL BE LIABLE FOR ALL DAMAGE AND CONSEQUENTIAL DAMAGE TO SAME. 7. THE 75mm DEPTH O SAND BEDDING TO THE PIPE SHALL BE INCREASED TO 150mm IN ROCK. 8. PAVING SLABS TO BE REMOVED INDIVIDUALLY AS REQUIRED. CUTTING OF PAVING SLABS SHALL NOT BE PERMITTED. 9. MARKER RIBBON TO BE COMPLETE WITH STAINLESS STEEL TRACER WIRE. 10. N.B. EXCAVATIONS WITHIN ONE METRE OF THE CARRIAGEWAY SHALL BE BACKFILLED AS PER CARRIAGEWAY REINSTATEMENT. THE UPPER LAYERS OF REINSTATEMENT FOR A TRENCH WITHIN 1m OF A CARRIAGEWAY MAY BE AMENDED WITH THE PRIOR APPROVAL OF KILKENNY COUNTY COUNCIL. 11. REFER TO DRAWING NUMBER IE1505-013-E FOR STORMWATER BEDDING AND SURROUND DETAILS. 12. REFER TO IRISH WATER DRAWING NUMBER STD-WW-07 FOR WASTEWATER TRENCH BACKFILL AND BEDDING DETAILS. 11.01.19 PLANNING NOM PMS rev. date amendment drn ckd

## REINSTATEMENT STANDARD DETAILS